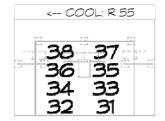

Christina Watanabe / Lightwright 5

(1) thru (33)

| Pink<br>Pink Tour. | Tour.lw5    |    | CHANNEI         | CHANNEL HOOKUP      |       |      |  |  |  |
|--------------------|-------------|----|-----------------|---------------------|-------|------|--|--|--|
| Chan               | Dm Position | U# | Purpose         | Type & Acc & W      | Color | Gobo |  |  |  |
| (34)               | B Pipe      | 4  | <- Cool         | Source 4 36deg 575w | R 55  |      |  |  |  |
| (35)               | A Pipe      | 6  | <- Cool         | Source 4 36deg 575w | R 55  |      |  |  |  |
| (36)               | B Pipe      | 6  | <- Cool         | Source 4 36deg 575w | R 55  |      |  |  |  |
| (37)               | A Pipe      | 8  | < Cool          | Source 4 36deg 575w | R 55  |      |  |  |  |
| (38)               | B Pipe      | 8  | < Cool          | Source 4 36deg 575w | R 55  |      |  |  |  |
| (41)               | E Pipe      | 2  | > Cool          | Source 4 36deg 575w | R 55  |      |  |  |  |
| (42)               | F Pipe      | 2  | > Cool          | Source 4 36deg 575w | R 55  |      |  |  |  |
| (43)               | E Pipe      | 4  | -> Cool         | Source 4 36deg 575w | R 55  |      |  |  |  |
| (44)               | F Pipe      | 4  | -> Cool         | Source 4 36deg 575w | R 55  |      |  |  |  |
| (45)               | E Pipe      | 6  | -> Cool         | Source 4 36deg 575w | R 55  |      |  |  |  |
| (46)               | F Plpe      | 6  | > Cool          | Source 4 36deg 575w | R 55  |      |  |  |  |
| (47)               | E Pipe      | 8  | > Cool          | Source 4 36deg 575w | R 55  |      |  |  |  |
| (48)               | F Pipe      | 8  | > Cool          | Source 4 36deg 575w | R 55  |      |  |  |  |
| (49)               | Floor mount | 1  | Fairy shins     | Source 4 50deg 575w | R 37  |      |  |  |  |
| (50)               | Floor mount | 2  | Fairy shins     | Source 4 50deg 575w | R 37  |      |  |  |  |
| (51)               | 5 Elec      | 1  | Back light      | S4 PAR WFL 575w     | R 356 |      |  |  |  |
| (52)               | 5 Elec      | 3  | Back light      | S4 PAR WFL 575w     | R 356 |      |  |  |  |
| (53)               | 5 Elec      | 5  | Back light      | S4 PAR WFL 575w     | R 356 |      |  |  |  |
| (54)               | 7 Elec      | 1  | Back light      | S4 PAR WFL 575w     | R 356 |      |  |  |  |
| (55)               | 7 Elec      | 2  | Back light      | S4 PAR WFL 575w     | R 356 |      |  |  |  |
| (56)               | 7 Elec      | 3  | Back light      | S4 PAR WFL 575w     | R 356 |      |  |  |  |
| (57)               | B Pipe      | 9  | Back diagonals  | PAR 64 WFL 1kw      | R 82  |      |  |  |  |
| (58)               | B Pipe      | 10 | Back diagonals  | PAR 64 WFL 1kw      | R 82  |      |  |  |  |
| (59)               | E Pipe      | 9  | Cupcake drop    | PAR 64 WFL 1kw      | R 82  |      |  |  |  |
| (60)               | E Pipe      | 10 | Cupcake drop    | PAR 64 WFL 1kw      | R 82  |      |  |  |  |
| (61)               | A Pipe      | 9  | Back drop pinks | PAR 64 WFL 1kw      | R 344 |      |  |  |  |
| (62)               | F Plpe      | 9  | Back drop pinks | PAR 64 WFL 1kw      | R 344 |      |  |  |  |
| (63)               | 2 Elec      | 1  | Fairy tops      | S4 PAR WFL 575w     | R 358 |      |  |  |  |
| (64)               | 2 Elec      | 2  | Fairy tops      | S4 PAR WFL 575w     | R 358 |      |  |  |  |
|                    |             |    |                 |                     |       |      |  |  |  |