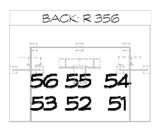

Christina Watanabe / Lightwright 5

(1) thru (33)

| Pink<br>Pink Tour. | Tour.lw5    |    | CHANNEI         | CHANNEL HOOKUP      |       |      |  |  |  |
|--------------------|-------------|----|-----------------|---------------------|-------|------|--|--|--|
| Chan               | Dm Position | U# | Purpose         | Type & Acc & W      | Color | Gobo |  |  |  |
| (34)               | B Pipe      | 4  | <- Cool         | Source 4 36deg 575w | R 55  |      |  |  |  |
| (35)               | A Pipe      | 6  | <- Cool         | Source 4 36deg 575w | R 55  |      |  |  |  |
| (36)               | B Pipe      | 6  | <- Cool         | Source 4 36deg 575w | R 55  |      |  |  |  |
| (37)               | A Pipe      | 8  | < Cool          | Source 4 36deg 575w | R 55  |      |  |  |  |
| (38)               | B Pipe      | 8  | < Cool          | Source 4 36deg 575w | R 55  |      |  |  |  |
| (41)               | E Pipe      | 2  | > Cool          | Source 4 36deg 575w | R 55  |      |  |  |  |
| (42)               | F Pipe      | 2  | > Cool          | Source 4 36deg 575w | R 55  |      |  |  |  |
| (43)               | E Pipe      | 4  | -> Cool         | Source 4 36deg 575w | R 55  |      |  |  |  |
| (44)               | F Pipe      | 4  | -> Cool         | Source 4 36deg 575w | R 55  |      |  |  |  |
| (45)               | E Pipe      | 6  | -> Cool         | Source 4 36deg 575w | R 55  |      |  |  |  |
| (46)               | F Plpe      | 6  | > Cool          | Source 4 36deg 575w | R 55  |      |  |  |  |
| (47)               | E Pipe      | 8  | > Cool          | Source 4 36deg 575w | R 55  |      |  |  |  |
| (48)               | F Pipe      | 8  | > Cool          | Source 4 36deg 575w | R 55  |      |  |  |  |
| (49)               | Floor mount | 1  | Fairy shins     | Source 4 50deg 575w | R 37  |      |  |  |  |
| (50)               | Floor mount | 2  | Fairy shins     | Source 4 50deg 575w | R 37  |      |  |  |  |
| (51)               | 5 Elec      | 1  | Back light      | S4 PAR WFL 575w     | R 356 |      |  |  |  |
| (52)               | 5 Elec      | 3  | Back light      | S4 PAR WFL 575w     | R 356 |      |  |  |  |
| (53)               | 5 Elec      | 5  | Back light      | S4 PAR WFL 575w     | R 356 |      |  |  |  |
| (54)               | 7 Elec      | 1  | Back light      | S4 PAR WFL 575w     | R 356 |      |  |  |  |
| (55)               | 7 Elec      | 2  | Back light      | S4 PAR WFL 575w     | R 356 |      |  |  |  |
| (56)               | 7 Elec      | 3  | Back light      | S4 PAR WFL 575w     | R 356 |      |  |  |  |
| (57)               | B Pipe      | 9  | Back diagonals  | PAR 64 WFL 1kw      | R 82  |      |  |  |  |
| (58)               | B Pipe      | 10 | Back diagonals  | PAR 64 WFL 1kw      | R 82  |      |  |  |  |
| (59)               | E Pipe      | 9  | Cupcake drop    | PAR 64 WFL 1kw      | R 82  |      |  |  |  |
| (60)               | E Pipe      | 10 | Cupcake drop    | PAR 64 WFL 1kw      | R 82  |      |  |  |  |
| (61)               | A Pipe      | 9  | Back drop pinks | PAR 64 WFL 1kw      | R 344 |      |  |  |  |
| (62)               | F Plpe      | 9  | Back drop pinks | PAR 64 WFL 1kw      | R 344 |      |  |  |  |
| (63)               | 2 Elec      | 1  | Fairy tops      | S4 PAR WFL 575w     | R 358 |      |  |  |  |
| (64)               | 2 Elec      | 2  | Fairy tops      | S4 PAR WFL 575w     | R 358 |      |  |  |  |
|                    |             |    |                 |                     |       |      |  |  |  |

## 7 Elec

| U# | Purpose    | Type & Acc & W  | Ckt | C# | Color | Gobo | Gsiz | D | Chan |
|----|------------|-----------------|-----|----|-------|------|------|---|------|
| 1  | Back light | S4 PAR WFL 575w |     |    | R 356 |      |      |   | (54) |
| 2  | Back light | S4 PAR WFL 575w |     |    | R 356 |      |      |   | (55) |
| 3  | Back light | S4 PAR WFL 575w |     |    | R 356 |      |      |   | (56) |

## 5 Elec

| U# | Purpose    | Type & Acc & W  | Ckt | C# | Color | Gobo | Gsiz | D | Chan |
|----|------------|-----------------|-----|----|-------|------|------|---|------|
| 1  | Back light | S4 PAR WFL 575w |     |    | R 356 |      |      |   | (51) |
| 2  | Top light  | 6" Fres 750w    |     |    | L 202 |      |      |   | (9)  |
| 3  | Back light | S4 PAR WFL 575w |     |    | R 356 |      |      |   | (52) |
| 4  | Top light  | 6" Fres 750w    |     |    | L 202 |      |      |   | (10) |
| 5  | Back light | S4 PAR WFL 575w |     |    | R 356 |      |      |   | (53) |