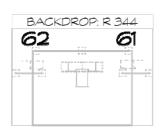

## F Pipe

| U# | Purpose         | Type & Acc & W      | Ckt | C# | Color | Gobo | Gsiz | D | Chan |
|----|-----------------|---------------------|-----|----|-------|------|------|---|------|
| 1  | > Warm          | Source 4 36deg 575w |     |    | R 99  |      |      |   | (22) |
| 2  | -> Cool         | Source 4 36deg 575w |     |    | R 55  |      |      |   | (42) |
| 3  | > Warm          | Source 4 36deg 575w |     |    | R 99  |      |      |   | (24) |
| 4  | -> Cool         | Source 4 36deg 575w |     |    | R 55  |      |      |   | (44) |
| 5  | > Warm          | Source 4 36deg 575w |     |    | R 99  |      |      |   | (26) |
| 6  | > Cool          | Source 4 36deg 575w |     |    | R 55  |      |      |   | (46) |
| 7  | > Warm          | Source 4 36deg 575w |     |    | R 99  |      |      |   | (28) |
| 8  | > Cool          | Source 4 36deg 575w |     |    | R 55  |      |      |   | (48) |
| 9  | Back drop pinks | PAR 64 WFL 1kw      |     |    | R 344 |      |      |   | (62) |

## A Pipe

| U# | Purpose         | Type & Acc & W      | Ckt | C# | Color | Gobo                                    | Gsiz | D | Chan |
|----|-----------------|---------------------|-----|----|-------|-----------------------------------------|------|---|------|
| 1  | < Warm          | Source 4 36deg 575w |     |    | R 99  |                                         |      |   | (11) |
| 2  | < Cool          | Source 4 36deg 575w |     |    | R 55  |                                         |      |   | (31) |
| 3  | < Warm          | Source 4 36deg 575w |     |    | R 99  |                                         |      |   | (13) |
| 4  | <- Cool         | Source 4 36deg 575w |     |    | R 55  |                                         |      |   | (33) |
| 5  | < Warm          | Source 4 36deg 575w |     |    | R 99  |                                         |      |   | (15) |
| 6  | < Cool          | Source 4 36deg 575w |     |    | R 55  |                                         |      |   | (35) |
| 7  | < Warm          | Source 4 36deg 575w |     |    | R 99  | ,,,,,,,,,,,,,,,,,,,,,,,,,,,,,,,,,,,,,,, |      |   | (17) |
| 8  | < Cool          | Source 4 36deg 575w |     |    | R 55  |                                         |      |   | (37) |
| 9  | Back drop pinks | PAR 64 WFL 1kw      |     |    | R 344 |                                         |      |   | (61) |