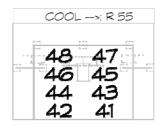

Christina Watanabe / Lightwright 5

(1) thru (33)

| Pink<br>Pink Tour. | Tour.lw5    |    | CHANNEI         | CHANNEL HOOKUP      |       |      |  |  |  |
|--------------------|-------------|----|-----------------|---------------------|-------|------|--|--|--|
| Chan               | Dm Position | U# | Purpose         | Type & Acc & W      | Color | Gobo |  |  |  |
| (34)               | B Pipe      | 4  | <- Cool         | Source 4 36deg 575w | R 55  |      |  |  |  |
| (35)               | A Pipe      | 6  | <- Cool         | Source 4 36deg 575w | R 55  |      |  |  |  |
| (36)               | B Pipe      | 6  | <- Cool         | Source 4 36deg 575w | R 55  |      |  |  |  |
| (37)               | A Pipe      | 8  | < Cool          | Source 4 36deg 575w | R 55  |      |  |  |  |
| (38)               | B Pipe      | 8  | < Cool          | Source 4 36deg 575w | R 55  |      |  |  |  |
| (41)               | E Pipe      | 2  | > Cool          | Source 4 36deg 575w | R 55  |      |  |  |  |
| (42)               | F Pipe      | 2  | > Cool          | Source 4 36deg 575w | R 55  |      |  |  |  |
| (43)               | E Pipe      | 4  | -> Cool         | Source 4 36deg 575w | R 55  |      |  |  |  |
| (44)               | F Pipe      | 4  | -> Cool         | Source 4 36deg 575w | R 55  |      |  |  |  |
| (45)               | E Pipe      | 6  | -> Cool         | Source 4 36deg 575w | R 55  |      |  |  |  |
| (46)               | F Plpe      | 6  | > Cool          | Source 4 36deg 575w | R 55  |      |  |  |  |
| (47)               | E Pipe      | 8  | > Cool          | Source 4 36deg 575w | R 55  |      |  |  |  |
| (48)               | F Pipe      | 8  | > Cool          | Source 4 36deg 575w | R 55  |      |  |  |  |
| (49)               | Floor mount | 1  | Fairy shins     | Source 4 50deg 575w | R 37  |      |  |  |  |
| (50)               | Floor mount | 2  | Fairy shins     | Source 4 50deg 575w | R 37  |      |  |  |  |
| (51)               | 5 Elec      | 1  | Back light      | S4 PAR WFL 575w     | R 356 |      |  |  |  |
| (52)               | 5 Elec      | 3  | Back light      | S4 PAR WFL 575w     | R 356 |      |  |  |  |
| (53)               | 5 Elec      | 5  | Back light      | S4 PAR WFL 575w     | R 356 |      |  |  |  |
| (54)               | 7 Elec      | 1  | Back light      | S4 PAR WFL 575w     | R 356 |      |  |  |  |
| (55)               | 7 Elec      | 2  | Back light      | S4 PAR WFL 575w     | R 356 |      |  |  |  |
| (56)               | 7 Elec      | 3  | Back light      | S4 PAR WFL 575w     | R 356 |      |  |  |  |
| (57)               | B Pipe      | 9  | Back diagonals  | PAR 64 WFL 1kw      | R 82  |      |  |  |  |
| (58)               | B Pipe      | 10 | Back diagonals  | PAR 64 WFL 1kw      | R 82  |      |  |  |  |
| (59)               | E Pipe      | 9  | Cupcake drop    | PAR 64 WFL 1kw      | R 82  |      |  |  |  |
| (60)               | E Pipe      | 10 | Cupcake drop    | PAR 64 WFL 1kw      | R 82  |      |  |  |  |
| (61)               | A Pipe      | 9  | Back drop pinks | PAR 64 WFL 1kw      | R 344 |      |  |  |  |
| (62)               | F Plpe      | 9  | Back drop pinks | PAR 64 WFL 1kw      | R 344 |      |  |  |  |
| (63)               | 2 Elec      | 1  | Fairy tops      | S4 PAR WFL 575w     | R 358 |      |  |  |  |
| (64)               | 2 Elec      | 2  | Fairy tops      | S4 PAR WFL 575w     | R 358 |      |  |  |  |
|                    |             |    |                 |                     |       |      |  |  |  |

## F Pipe

| U# | Purpose         | Type & Acc & W      | Ckt | C# | Color | Gobo | Gsiz | D | Chan |
|----|-----------------|---------------------|-----|----|-------|------|------|---|------|
| 1  | > Warm          | Source 4 36deg 575w |     |    | R 99  |      |      |   | (22) |
| 2  | -> Cool         | Source 4 36deg 575w |     |    | R 55  |      |      |   | (42) |
| 3  | > Warm          | Source 4 36deg 575w |     |    | R 99  |      |      |   | (24) |
| 4  | -> Cool         | Source 4 36deg 575w |     |    | R 55  |      |      |   | (44) |
| 5  | > Warm          | Source 4 36deg 575w |     |    | R 99  |      |      |   | (26) |
| 6  | > Cool          | Source 4 36deg 575w |     |    | R 55  |      |      |   | (46) |
| 7  | > Warm          | Source 4 36deg 575w |     |    | R 99  |      |      |   | (28) |
| 8  | > Cool          | Source 4 36deg 575w |     |    | R 55  |      |      |   | (48) |
| 9  | Back drop pinks | PAR 64 WFL 1kw      |     |    | R 344 |      |      |   | (62) |

## **B** Pipe

| U# | Purpose        | Type & Acc & W      | Ckt       | C# | Color | Gobo              | Gsiz        | D | Chan |
|----|----------------|---------------------|-----------|----|-------|-------------------|-------------|---|------|
| 1  | < Warm         | Source 4 36deg 575w |           |    | R 99  |                   |             |   | (12) |
| 2  | < Cool         | Source 4 36deg 575w |           |    | R 55  |                   |             |   | (32) |
| 3  | < Warm         | Source 4 36deg 575w |           |    | R 99  |                   |             |   | (14) |
| 4  | < Cool         | Source 4 36deg 575w |           |    | R 55  |                   | *********** |   | (34) |
| 5  | < Warm         | Source 4 36deg 575w |           |    | R 99  |                   |             |   | (16) |
| 6  | <- Cool        | Source 4 36deg 575w |           |    | R 55  |                   |             |   | (36) |
| 7  | <- Warm        | Source 4 36deg 575w |           |    | R 99  |                   |             |   | (18) |
| 8  | < Cool         | Source 4 36deg 575w |           |    | R 55  |                   |             |   | (38) |
| 9  | Back diagonals | PAR 64 WFL 1kw      | ********* |    | R 82  | ***************** |             |   | (57) |
| 10 | Back diagonals | PAR 64 WFL 1kw      | ********* |    | R 82  |                   | ******      |   | (58) |

## A Pipe

| U# | Purpose         | Type & Acc & W      | Ckt | C# | Color | Gobo                                    | Gsiz | D | Chan |
|----|-----------------|---------------------|-----|----|-------|-----------------------------------------|------|---|------|
| 1  | < Warm          | Source 4 36deg 575w |     |    | R 99  |                                         |      |   | (11) |
| 2  | < Cool          | Source 4 36deg 575w |     |    | R 55  |                                         |      |   | (31) |
| 3  | < Warm          | Source 4 36deg 575w |     |    | R 99  |                                         |      |   | (13) |
| 4  | <- Cool         | Source 4 36deg 575w |     |    | R 55  |                                         |      |   | (33) |
| 5  | < Warm          | Source 4 36deg 575w |     |    | R 99  |                                         |      |   | (15) |
| 6  | < Cool          | Source 4 36deg 575w |     |    | R 55  |                                         |      |   | (35) |
| 7  | < Warm          | Source 4 36deg 575w |     |    | R 99  | ,,,,,,,,,,,,,,,,,,,,,,,,,,,,,,,,,,,,,,, |      |   | (17) |
| 8  | < Cool          | Source 4 36deg 575w |     |    | R 55  |                                         |      |   | (37) |
| 9  | Back drop pinks | PAR 64 WFL 1kw      |     |    | R 344 |                                         |      |   | (61) |

# E Pipe

| U# | Purpose      | Type & Acc & W      | Ckt | C# | Color | Gobo | Gsiz | D | Chan |
|----|--------------|---------------------|-----|----|-------|------|------|---|------|
| 1  | > Warm       | Source 4 36deg 575w |     |    | R 99  |      |      |   | (21) |
| 2  | > Cool       | Source 4 36deg 575w |     |    | R 55  |      |      |   | (41) |
| 3  | > Warm       | Source 4 36deg 575w |     |    | R 99  |      |      |   | (23) |
| 4  | -> Cool      | Source 4 36deg 575w |     |    | R 55  |      |      |   | (43) |
| 5  | -> Warm      | Source 4 36deg 575w |     |    | R 99  |      |      |   | (25) |
| 6  | -> Cool      | Source 4 36deg 575w |     |    | R 55  |      |      |   | (45) |
| 7  | > Warm       | Source 4 36deg 575w |     |    | R 99  |      |      |   | (27) |
| 8  | -> Cool      | Source 4 36deg 575w |     |    | R 55  |      |      |   | (47) |
| 9  | Cupcake drop | PAR 64 WFL 1kw      |     |    | R 82  |      |      |   | (59) |
| 10 | Cupcake drop | PAR 64 WFL 1kw      |     |    | R 82  |      |      |   | (60) |