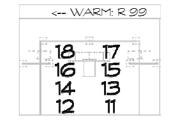

# **CHANNEL HOOKUP**

Page 1 of 3 3/26/10

| Chan | Dm Position | U# | Purpose     | Type & Acc & W      | Color | Gobo |
|------|-------------|----|-------------|---------------------|-------|------|
| (1)  | FOH 2       | 2  | Front light | Source 4 36deg 575w | R 05  |      |
| (2)  | FOH 2       | 3  | Front light | Source 4 36deg 575w | R 05  |      |
| (3)  | FOH 2       | 4  | Front light | Source 4 36deg 575w | R 05  |      |
| (4)  | 1 Elec      | 1  | Front light | Source 4 36deg 575w | R 05  |      |
| (5)  | 1 Elec      | 2  | Front light | Source 4 36deg 575w | R 05  |      |
| (6)  | 1 Elec      | 3  | Front light | Source 4 36deg 575w | R 05  |      |
| (7)  | 3 Elec      | 1  | Top light   | 6" Fres 750w        | L 202 |      |
| (8)  | 3 Еес       | 2  | Top light   | 6" Fres 750w        | L 202 |      |
| (9)  | 5 Elec      | 2  | Top light   | 6" Fres 750w        | L 202 |      |
| (10) | 5 Elec      | 4  | Top light   | 6" Fres 750w        | L 202 |      |
| (11) | A Pipe      | 1  | <- Warm     | Source 4 36deg 575w | R 99  |      |
| (12) | B Pipe      | 1  | <- Warm     | Source 4 36deg 575w | R 99  |      |
| (13) | A Pipe      | 3  | < Warm      | Source 4 36deg 575w | R 99  |      |
| (14) | B Pipe      | 3  | < Warm      | Source 4 36deg 575w | R 99  |      |
| (15) | A Pipe      | 5  | < Warm      | Source 4 36deg 575w | R 99  |      |
| (16) | B Pipe      | 5  | < Warm      | Source 4 36deg 575w | R 99  |      |
| (17) | A Pipe      | 7  | <- Warm     | Source 4 36deg 575w | R 99  |      |
| (18) | B Pipe      | 7  | < Warm      | Source 4 36deg 575w | R 99  |      |
| (21) | E Pipe      | 1  | -> Warm     | Source 4 36deg 575w | R 99  |      |
| (22) | F Pipe      | 1  | > Warm      | Source 4 36deg 575w | R 99  |      |
| (23) | E Pipe      | 3  | > Warm      | Source 4 36deg 575w | R 99  |      |
| (24) | F Pipe      | 3  | -> Warm     | Source 4 36deg 575w | R 99  |      |
| (25) | E Pipe      | 5  | > Warm      | Source 4 36deg 575w | R 99  |      |
| (26) | F Pipe      | 5  | > Warm      | Source 4 36deg 575w | R 99  |      |
| (27) | E Pipe      | 7  | > Warm      | Source 4 36deg 575w | R 99  |      |
| (28) | F Plpe      | 7  | > Warm      | Source 4 36deg 575w | R 99  |      |
| (31) | A Pipe      | 2  | < Cool      | Source 4 36deg 575w | R 55  |      |
| (32) | B Plpe      | 2  | < Cool      | Source 4 36deg 575w | R 55  |      |
| (33) | A Pipe      | 4  | < Cool      | Source 4 36deg 575w | R 55  |      |
|      |             |    |             |                     |       |      |

# E Pipe

| U# | Purpose      | Type & Acc & W      | Ckt | C# | Color | Gobo | Gsiz | D | Chan |
|----|--------------|---------------------|-----|----|-------|------|------|---|------|
| 1  | > Warm       | Source 4 36deg 575w |     |    | R 99  |      |      |   | (21) |
| 2  | > Cool       | Source 4 36deg 575w |     |    | R 55  |      |      |   | (41) |
| 3  | > Warm       | Source 4 36deg 575w |     |    | R 99  |      |      |   | (23) |
| 4  | -> Cool      | Source 4 36deg 575w |     |    | R 55  |      |      |   | (43) |
| 5  | -> Warm      | Source 4 36deg 575w |     |    | R 99  |      |      |   | (25) |
| 6  | -> Cool      | Source 4 36deg 575w |     |    | R 55  |      |      |   | (45) |
| 7  | > Warm       | Source 4 36deg 575w |     |    | R 99  |      |      |   | (27) |
| 8  | -> Cool      | Source 4 36deg 575w |     |    | R 55  |      |      |   | (47) |
| 9  | Cupcake drop | PAR 64 WFL 1kw      |     |    | R 82  |      |      |   | (59) |
| 10 | Cupcake drop | PAR 64 WFL 1kw      |     |    | R 82  |      |      |   | (60) |