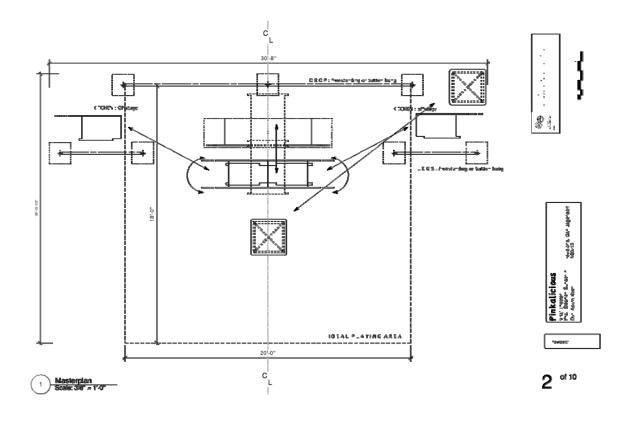

#### **SET UP**

- 1. The onstage playing area must be at least 18' deep x 20' across, with room for offstage storage of set pieces; ideal dimensions are 18' deep by 30' across with upstage crossover. Overhead clearances should be at least 8' to 14' for soft goods.
- 2. The production travels with one 14' x 20'-5" backdrop and two 6' x 14' legs (see floor plan for placement). Soft goods can be hung from existing theater pipes or from Vitals' pipe and base setup.
- 3. See included documentation for floor-plan and hard set pieces.

#### **SOUND**

- 1. Vital Theatre Company travels with it own wireless headset microphones. This includes 6 Shure PGX4 Receivers, PGX1 Bodypack Transmitters and WH20 Dynamic Headset microphones.
- 2. Venue shall provide 20 AA batteries, 2 for each of the wireless transmitters, for each performance.
- 3. We will require a sound system with a mixing board of at least 7 open channels CD player and amplification through two speakers.
- 4. Venue must provide at least one center stage monitor.
- 5. We require a sound technician who is familiar with the venues equipment to assist in set-up and sound check.
- 6. Sound position outside of booth, preferably on tech tables.
- 7. SR & SL monitor without vocals. CD channel only. Auxillary out with cd player no vocals.