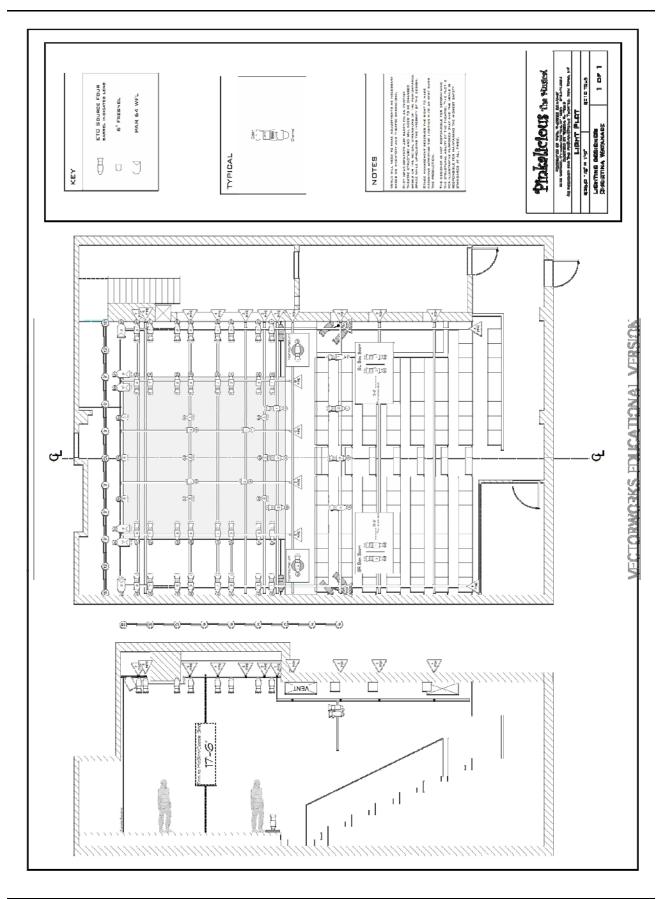

## **LIGHTS**

- 1. Lights should be hung, cabled, circuited, and gels provided according to the lighting documentation (see below) prior to Vital crew arrival, or with adequate time to focus and prep before the performance.
- 2. We provide a cue disk for etc. light boards. Otherwise time for programming the show must be included

#### LOAD-IN

- 1. Vital Theatre Company will arrive at least 2 hours before performance time.
- 2. A venue staff-person with technical knowledge of the space must meet the company when they arrive and be available before, during, and after the production to address any technical issues.
- 3. We travel in one 15-passenger van and one set van and will need access to the loading dock or "stage door" to unload equipment.
- 4. The set includes flats that are 7'-7" tall by 4'-8" wide and a table that is 2'-6" square. Appropriate door widths are required to get the set to the stage.
- 5. Parking is required for our vans for the duration of the performance.

# **CHANNEL HOOKUP**

Page 1 of 3 3/26/10

| Chan | Dm Position | U# | Purpose     | Type & Acc & W      | Color | Gobo |
|------|-------------|----|-------------|---------------------|-------|------|
| (1)  | FOH 2       | 2  | Front light | Source 4 36deg 575w | R 05  |      |
| (2)  | FOH 2       | 3  | Front light | Source 4 36deg 575w | R 05  |      |
| (3)  | FOH 2       | 4  | Front light | Source 4 36deg 575w | R 05  |      |
| (4)  | 1 Elec      | 1  | Front light | Source 4 36deg 575w | R 05  |      |
| (5)  | 1 Elec      | 2  | Front light | Source 4 36deg 575w | R 05  |      |
| (6)  | 1 Elec      | 3  | Front light | Source 4 36deg 575w | R 05  |      |
| (7)  | 3 Elec      | 1  | Top light   | 6" Fres 750w        | L 202 |      |
| (8)  | 3 Еес       | 2  | Top light   | 6" Fres 750w        | L 202 |      |
| (9)  | 5 Elec      | 2  | Top light   | 6" Fres 750w        | L 202 |      |
| (10) | 5 Elec      | 4  | Top light   | 6" Fres 750w        | L 202 |      |
| (11) | A Pipe      | 1  | <- Warm     | Source 4 36deg 575w | R 99  |      |
| (12) | B Pipe      | 1  | <- Warm     | Source 4 36deg 575w | R 99  |      |
| (13) | A Pipe      | 3  | < Warm      | Source 4 36deg 575w | R 99  |      |
| (14) | B Pipe      | 3  | < Warm      | Source 4 36deg 575w | R 99  |      |
| (15) | A Pipe      | 5  | < Warm      | Source 4 36deg 575w | R 99  |      |
| (16) | B Pipe      | 5  | < Warm      | Source 4 36deg 575w | R 99  |      |
| (17) | A Pipe      | 7  | <- Warm     | Source 4 36deg 575w | R 99  |      |
| (18) | B Pipe      | 7  | < Warm      | Source 4 36deg 575w | R 99  |      |
| (21) | E Pipe      | 1  | -> Warm     | Source 4 36deg 575w | R 99  |      |
| (22) | F Pipe      | 1  | > Warm      | Source 4 36deg 575w | R 99  |      |
| (23) | E Pipe      | 3  | > Warm      | Source 4 36deg 575w | R 99  |      |
| (24) | F Pipe      | 3  | -> Warm     | Source 4 36deg 575w | R 99  |      |
| (25) | E Pipe      | 5  | > Warm      | Source 4 36deg 575w | R 99  |      |
| (26) | F Pipe      | 5  | > Warm      | Source 4 36deg 575w | R 99  |      |
| (27) | E Pipe      | 7  | > Warm      | Source 4 36deg 575w | R 99  |      |
| (28) | F Plpe      | 7  | > Warm      | Source 4 36deg 575w | R 99  |      |
| (31) | A Pipe      | 2  | < Cool      | Source 4 36deg 575w | R 55  |      |
| (32) | B Plpe      | 2  | < Cool      | Source 4 36deg 575w | R 55  |      |
| (33) | A Pipe      | 4  | < Cool      | Source 4 36deg 575w | R 55  |      |
|      |             |    |             |                     |       |      |