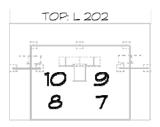

## 5 Elec

| U# | Purpose    | Type & Acc & W  | Ckt | C# | Color | Gobo | Gsiz | D | Chan |
|----|------------|-----------------|-----|----|-------|------|------|---|------|
| 1  | Back light | S4 PAR WFL 575w |     |    | R 356 |      |      |   | (51) |
| 2  | Top light  | 6" Fres 750w    |     |    | L 202 |      |      |   | (9)  |
| 3  | Back light | S4 PAR WFL 575w |     |    | R 356 |      |      |   | (52) |
| 4  | Top light  | 6" Fres 750w    |     |    | L 202 |      |      |   | (10) |
| 5  | Back light | S4 PAR WFL 575w |     |    | R 356 |      |      |   | (53) |

## 3 Elec

| U# | Purpose   | Type & Acc & W | Ckt | C# | Color | Gobo | Gsiz | D | Chan |
|----|-----------|----------------|-----|----|-------|------|------|---|------|
| 1  | Top light | 6" Fres 750w   |     |    | L 202 |      |      |   | (7)  |
| 2  | Top light | 6" Fres 750w   |     |    | L 202 |      |      |   | (8)  |