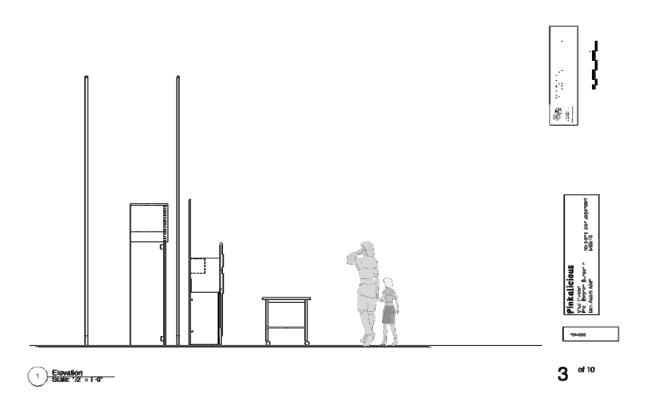

#### **SET UP**

- 1. The onstage playing area must be at least 18' deep x 20' across, with room for offstage storage of set pieces; ideal dimensions are 18' deep by 30' across with upstage crossover. Overhead clearances should be at least 8' to 14' for soft goods.
- 2. The production travels with one 14' x 20'-5" backdrop and two 6' x 14' legs (see floor plan for placement). Soft goods can be hung from existing theater pipes or from Vitals' pipe and base setup.
- 3. See included documentation for floor-plan and hard set pieces.

#### LOAD-IN

- 1. Vital Theatre Company will arrive at least 2 hours before performance time.
- 2. A venue staff-person with technical knowledge of the space must meet the company when they arrive and be available before, during, and after the production to address any technical issues.
- 3. We travel in one 15-passenger van and one set van and will need access to the loading dock or "stage door" to unload equipment.
- 4. The set includes flats that are 7'-7" tall by 4'-8" wide and a table that is 2'-6" square. Appropriate door widths are required to get the set to the stage.
- 5. Parking is required for our vans for the duration of the performance.