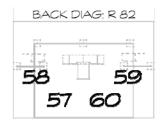

## **B** Pipe

| U# | Purpose        | Type & Acc & W      | Ckt       | C# | Color | Gobo              | Gsiz        | D | Chan |
|----|----------------|---------------------|-----------|----|-------|-------------------|-------------|---|------|
| 1  | < Warm         | Source 4 36deg 575w |           |    | R 99  |                   |             |   | (12) |
| 2  | < Cool         | Source 4 36deg 575w |           |    | R 55  |                   |             |   | (32) |
| 3  | < Warm         | Source 4 36deg 575w |           |    | R 99  |                   |             |   | (14) |
| 4  | < Cool         | Source 4 36deg 575w |           |    | R 55  |                   | *********** |   | (34) |
| 5  | < Warm         | Source 4 36deg 575w |           |    | R 99  |                   |             |   | (16) |
| 6  | <- Cool        | Source 4 36deg 575w |           |    | R 55  |                   |             |   | (36) |
| 7  | <- Warm        | Source 4 36deg 575w |           |    | R 99  |                   |             |   | (18) |
| 8  | < Cool         | Source 4 36deg 575w |           |    | R 55  |                   |             |   | (38) |
| 9  | Back diagonals | PAR 64 WFL 1kw      | ********* |    | R 82  | ***************** |             |   | (57) |
| 10 | Back diagonals | PAR 64 WFL 1kw      | ********* |    | R 82  |                   | ******      |   | (58) |

# E Pipe

| U# | Purpose      | Type & Acc & W      | Ckt | C# | Color | Gobo | Gsiz | D | Chan |
|----|--------------|---------------------|-----|----|-------|------|------|---|------|
| 1  | > Warm       | Source 4 36deg 575w |     |    | R 99  |      |      |   | (21) |
| 2  | > Cool       | Source 4 36deg 575w |     |    | R 55  |      |      |   | (41) |
| 3  | > Warm       | Source 4 36deg 575w |     |    | R 99  |      |      |   | (23) |
| 4  | -> Cool      | Source 4 36deg 575w |     |    | R 55  |      |      |   | (43) |
| 5  | -> Warm      | Source 4 36deg 575w |     |    | R 99  |      |      |   | (25) |
| 6  | -> Cool      | Source 4 36deg 575w |     |    | R 55  |      |      |   | (45) |
| 7  | > Warm       | Source 4 36deg 575w |     |    | R 99  |      |      |   | (27) |
| 8  | -> Cool      | Source 4 36deg 575w |     |    | R 55  |      |      |   | (47) |
| 9  | Cupcake drop | PAR 64 WFL 1kw      |     |    | R 82  |      |      |   | (59) |
| 10 | Cupcake drop | PAR 64 WFL 1kw      |     |    | R 82  |      |      |   | (60) |