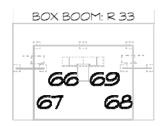

## **SL Box Boom**

| U# | Purpose     | Type & Acc & W      | Ckt | C# | Color | Gabo | Gsiz | D | Chan |
|----|-------------|---------------------|-----|----|-------|------|------|---|------|
| 1  | Front fills | Source 4 50deg 575w |     |    | R 33  |      |      |   | (66) |
| 2  | Front fills | Source 4 50deg 575w |     |    | R 33  |      |      |   | (67) |

## **SR Box Boom**

| U# | Purpose     | Type & Acc & W      | Ckt | C# | Color | Gobo | Gsiz | D | Chan |
|----|-------------|---------------------|-----|----|-------|------|------|---|------|
| 1  | Front fills | Source 4 50deg 575w |     |    | R 33  |      |      |   | (68) |
| 2  | Front fills | Source 4 50deg 575w |     |    | R 33  |      |      |   | (69) |