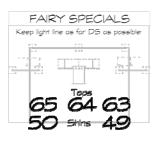

## **TECH RIDER**

| Pink<br>Pink Tour | Tour.lw5    |    | CHANNE      | EL HOOKUP           |       | Page 3 of 3<br>3/26/10 |
|-------------------|-------------|----|-------------|---------------------|-------|------------------------|
| Chan              | Dm Position | U# | Purpose     | Type & Acc & W      | Color | Gobo                   |
| (65)              | 2 Elec      | 3  | Fairy tops  | S4 PAR WFL 575w     | R 358 |                        |
| (66)              | SL Box Boom | 1  | Front fills | Source 4 50deg 575w | R 33  |                        |
| (67)              | SL Box Boom | 2  | Front fills | Source 4 50deg 575w | R 33  |                        |
| (68)              | SR Box Boom | 1  | Front fills | Source 4 50deg 575w | R 33  |                        |
| (69)              | SR Box Boom | 2  | Front fills | Source 4 50deg 575w | R 33  |                        |
| (70)              | FOH 2       | 1  | Window gobo | Source 4 50deg 575w | NC    | Window                 |

## 2 Elec

| U# | Purpose    | Type & Acc & W  | Ckt | C# | Color | Gobo | Gslz | D | Chan |
|----|------------|-----------------|-----|----|-------|------|------|---|------|
| 1  | Fairy tops | S4 PAR WFL 575w |     |    | R 358 |      |      |   | (63) |
| 2  | Fairy tops | S4 PAR WFL 575w |     |    | R 358 |      |      |   | (64) |
| 3  | Fairy tops | S4 PAR WFL 575w |     |    | R 358 |      |      |   | (65) |