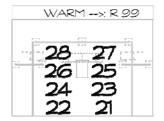

# **CHANNEL HOOKUP**

Page 1 of 3 3/26/10

| Chan | Dm Position | U# | Purpose     | Type & Acc & W      | Color | Gobo |
|------|-------------|----|-------------|---------------------|-------|------|
| (1)  | FOH 2       | 2  | Front light | Source 4 36deg 575w | R 05  |      |
| (2)  | FOH 2       | 3  | Front light | Source 4 36deg 575w | R 05  |      |
| (3)  | FOH 2       | 4  | Front light | Source 4 36deg 575w | R 05  |      |
| (4)  | 1 Elec      | 1  | Front light | Source 4 36deg 575w | R 05  |      |
| (5)  | 1 Elec      | 2  | Front light | Source 4 36deg 575w | R 05  |      |
| (6)  | 1 Elec      | 3  | Front light | Source 4 36deg 575w | R 05  |      |
| (7)  | 3 Elec      | 1  | Top light   | 6" Fres 750w        | L 202 |      |
| (8)  | 3 Еес       | 2  | Top light   | 6" Fres 750w        | L 202 |      |
| (9)  | 5 Elec      | 2  | Top light   | 6" Fres 750w        | L 202 |      |
| (10) | 5 Elec      | 4  | Top light   | 6" Fres 750w        | L 202 |      |
| (11) | A Pipe      | 1  | <- Warm     | Source 4 36deg 575w | R 99  |      |
| (12) | B Pipe      | 1  | <- Warm     | Source 4 36deg 575w | R 99  |      |
| (13) | A Pipe      | 3  | < Warm      | Source 4 36deg 575w | R 99  |      |
| (14) | B Pipe      | 3  | < Warm      | Source 4 36deg 575w | R 99  |      |
| (15) | A Pipe      | 5  | < Warm      | Source 4 36deg 575w | R 99  |      |
| (16) | B Pipe      | 5  | < Warm      | Source 4 36deg 575w | R 99  |      |
| (17) | A Pipe      | 7  | <- Warm     | Source 4 36deg 575w | R 99  |      |
| (18) | B Pipe      | 7  | < Warm      | Source 4 36deg 575w | R 99  |      |
| (21) | E Pipe      | 1  | -> Warm     | Source 4 36deg 575w | R 99  |      |
| (22) | F Pipe      | 1  | > Warm      | Source 4 36deg 575w | R 99  |      |
| (23) | E Pipe      | 3  | > Warm      | Source 4 36deg 575w | R 99  |      |
| (24) | F Pipe      | 3  | -> Warm     | Source 4 36deg 575w | R 99  |      |
| (25) | E Pipe      | 5  | > Warm      | Source 4 36deg 575w | R 99  |      |
| (26) | F Pipe      | 5  | > Warm      | Source 4 36deg 575w | R 99  |      |
| (27) | E Pipe      | 7  | > Warm      | Source 4 36deg 575w | R 99  |      |
| (28) | F Plpe      | 7  | > Warm      | Source 4 36deg 575w | R 99  |      |
| (31) | A Pipe      | 2  | < Cool      | Source 4 36deg 575w | R 55  |      |
| (32) | B Plpe      | 2  | < Cool      | Source 4 36deg 575w | R 55  |      |
| (33) | A Pipe      | 4  | < Cool      | Source 4 36deg 575w | R 55  |      |
|      |             |    |             |                     |       |      |

## A Pipe

| U# | Purpose         | Type & Acc & W      | Ckt | C# | Color | Gobo                                    | Gsiz | D | Chan |
|----|-----------------|---------------------|-----|----|-------|-----------------------------------------|------|---|------|
| 1  | < Warm          | Source 4 36deg 575w |     |    | R 99  |                                         |      |   | (11) |
| 2  | < Cool          | Source 4 36deg 575w |     |    | R 55  |                                         |      |   | (31) |
| 3  | < Warm          | Source 4 36deg 575w |     |    | R 99  |                                         |      |   | (13) |
| 4  | <- Cool         | Source 4 36deg 575w |     |    | R 55  |                                         |      |   | (33) |
| 5  | < Warm          | Source 4 36deg 575w |     |    | R 99  |                                         |      |   | (15) |
| 6  | < Cool          | Source 4 36deg 575w |     |    | R 55  |                                         |      |   | (35) |
| 7  | < Warm          | Source 4 36deg 575w |     |    | R 99  | ,,,,,,,,,,,,,,,,,,,,,,,,,,,,,,,,,,,,,,, |      |   | (17) |
| 8  | < Cool          | Source 4 36deg 575w |     |    | R 55  |                                         |      |   | (37) |
| 9  | Back drop pinks | PAR 64 WFL 1kw      |     |    | R 344 |                                         |      |   | (61) |